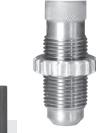

If you wish to duplicate a seating depth, record your measurement to easily return for future use.

Compatible with this style bullet seating plug.