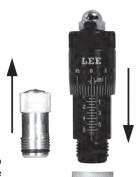

## INSTRUCTIONS

Simply unscrew the adjusting screw, verify the bullet seating plug is installed. Then screw the Micrometer body into the bullet seating die finger tight.

Rotate the thimble clockwise until the bullet is just seated in the case.

Measure your cartridge overall length.

Adjust the cartridge overall length to the desired length by turning the thimble in clockwise, remembering each line on the thimble represents .001". The Micrometer Adjust Screw reads exactly the same as a precision depth micrometer.

If you wish to duplicate a seating depth, record your measurement to easily return for future use.

Compatible with this style bullet seating plug.